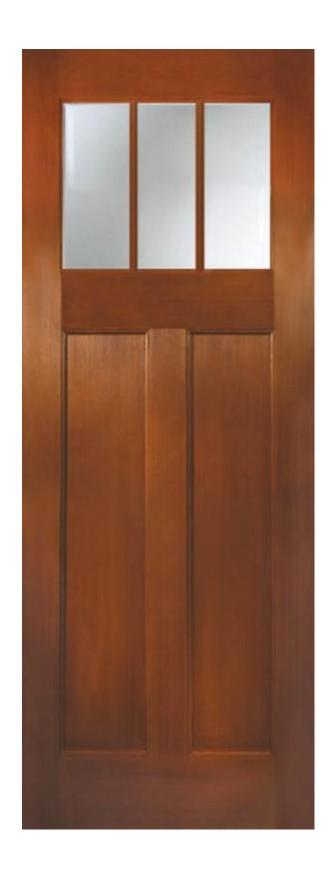

#### **Project Description**

The subject property's entrance used to consist of a wooden, glazed, 15-lite, single-action door (Figure 1). Staff was unable to determine if the former door was historic. Afiberglass door has since been installed in the past few months without a Certificate of Appropriateness. When the subject property was surveyed in 1995 as part of the St. Petersburg Neighborhood Survey, Phase III – Kenwood and recorded as FMSF No. 8PI07712, the recorder noted a primary entryway was anenclosed porch.

The applicant is proposing to install a new door, as shown in the application (Figure 2), which will be a Plastpro Fir Grain Series fiberglass single-action door featuring two panels and a three-light glazed portion at its upper third. Its solid and glazed portions reference the traditional proportions of paneled doors with similar glazing that were popular during the Craftsman and Minimal Traditional era.

Figure 1: Door prior to replacement. Image from Zillow listing from the summer of 2020.

Figure 2: Recently installed door without COA

Figure 3: Proposed door

General Criteria for Granting Certificates of Appropriateness and Staff Findings