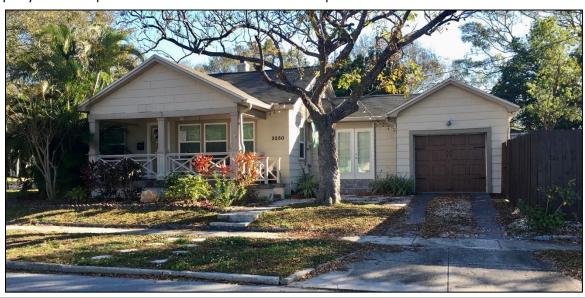

# Historic Significance

The Minimal Traditional-style house at 3250 9<sup>th</sup> Avenue North ("the subject property") was constructed in 1946 by owner F.G. Dufoe Jr. The subject property is a rectangular, wood-frame structure with a side gable roof with a projecting cross-gabled front porch. The house was built with an attached, street-facing garage, which was common for corner houses constructed in the later 1930s and 1940s. In 1971, the front porch was enclosed, but the porch was reopened in the last 25 years.

The subject property is a contributing property to both the Kenwood Section – Northwest Kenwood Local Historic District (18-90300008) and the Kenwood National Register Historic District (Florida Master Site File No. 8PI07599).