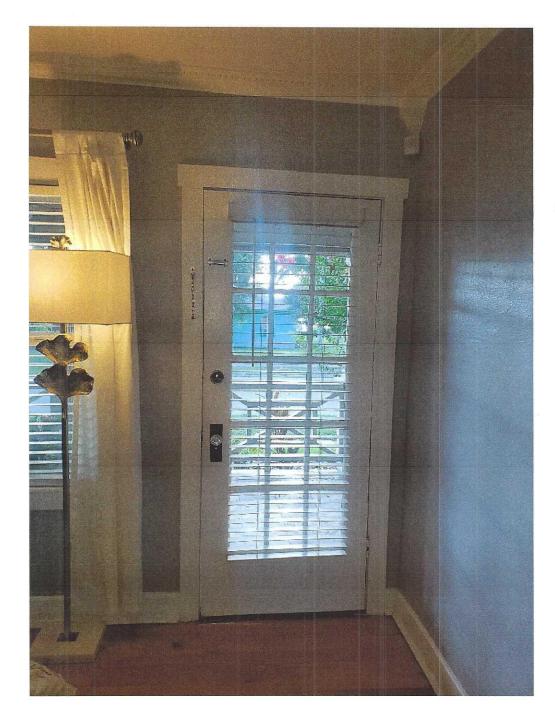

#### **Project Description**

The subject property's entrance used to consist of a wooden, glazed, 15-lite, single-action door (Figure 1). Staff was unable to determine if the former door was historic. Afiberglass door has since been installed in the past few months without a Certificate of Appropriateness. When the subject property was surveyed in 1995 as part of the St. Petersburg Neighborhood Survey, Phase III – Kenwood and recorded as FMSF No. 8PI07712, the recorder noted a primary entryway was anenclosed porch.

The applicant is proposing to install a new door, as shown in the application (Figure 2), which will be a Plastpro Fir Grain Series fiberglass single-action door featuring two panels and a three-light glazed portion at its upper third. Its solid and glazed portions reference the traditional proportions of paneled doors with similar glazing that were popular during the Craftsman and Minimal Traditional era.

Figure 1: Door prior to replacement. Image from Zillow listing from the summer of 2020.

Figure 2: Recently installed door without COA

Figure 3: Proposed door

General Criteria for Granting Certificates of Appropriateness and Staff Findings