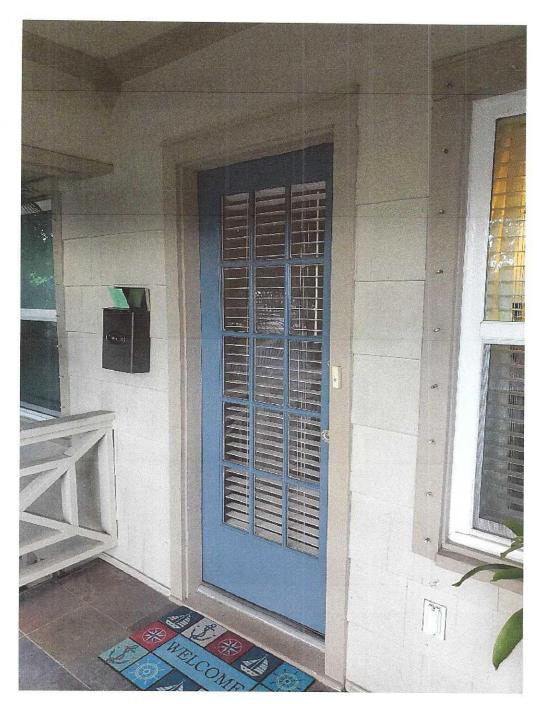

#### **Project Description**

The subject property's entrance used to consist of a wooden, glazed, 15-lite, single-action door (Figure 1). Staff was unable to determine if the former door was historic. Afiberglass door has since been installed in the past few months without a Certificate of Appropriateness. When the subject property was surveyed in 1995 as part of the St. Petersburg Neighborhood Survey, Phase III – Kenwood and recorded as FMSF No. 8PI07712, the recorder noted a primary entryway was anenclosed porch.

The applicant is proposing to install a new door, as shown in the application (Figure 2), which will be a Plastpro Fir Grain Series fiberglass single-action door featuring two panels and a three-light glazed portion at its upper third. Its solid and glazed portions reference the traditional proportions of paneled doors with similar glazing that were popular during the Craftsman and Minimal Traditional era.

Figure 1: Door prior to replacement. Image from Zillow listing from the summer of 2020.

Figure 2: Recently installed door without COA

Figure 3: Proposed door

General Criteria for Granting Certificates of Appropriateness and Staff Findings