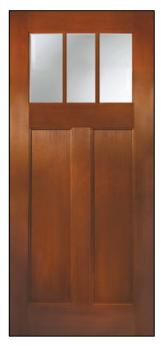

The applicant is proposing to install a new door, as shown in the application (Figure 2), which will be a Plastpro Fir Grain Series fiberglass single-action door featuring two panels and a three-light glazed portion at its upper third. Its solid and glazed portions reference the traditional proportions of paneled doors with similar glazing that were popular during the Craftsman and Minimal Traditional era.

Figure 1: Door prior to replacement. Image from Zillow listing from the summer of 2020.

Figure 2: Recently installed door without COA

Figure 3: Proposed door

General Criteria for Granting Certificates of Appropriateness and Staff Findings