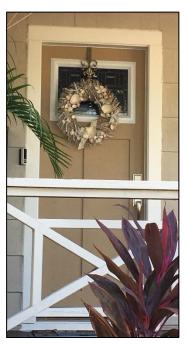

#### **Project Description**

The subject property's entrance used to consist of a wooden, glazed, 15-lite, single-action door (Figure 1). Staff was unable to determine if the former door was historic. Afiberglass door has since been installed in the past few months without a Certificate of Appropriateness. When the subject property was surveyed in 1995 as part of the St. Petersburg Neighborhood Survey, Phase III – Kenwood and recorded as FMSF No. 8PI07712, the recorder noted a primary entryway was anenclosed porch.

Figure 1: Door prior to replacement. Image from Zillow listing from the summer of 2020.

Figure 2: Recently installed door without COA

Figure 3: Proposed door

General Criteria for Granting Certificates of Appropriateness and Staff Findings