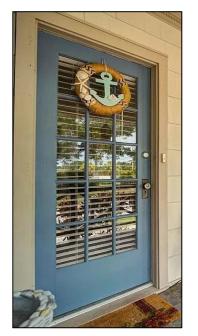

#### **Project Description**

The subject property's entrance used to consist of a wooden, glazed, 15-lite, single-action door (Figure 1). Staff was unable to determine if the former door was historic. Afiberglass door has since been installed in the past few months without a Certificate of Appropriateness. When the subject property was surveyed in 1995 as part of the St. Petersburg Neighborhood Survey, Phase III – Kenwood and recorded as FMSF No. 8PI07712, the recorder noted a primary entryway was anenclosed porch.

Figure 1: Door prior to replacement. Image from Zillow listing from the summer of 2020.

Figure 2: Recently installed door without COA

Figure 3: Proposed door

General Criteria for Granting Certificates of Appropriateness and Staff Findings